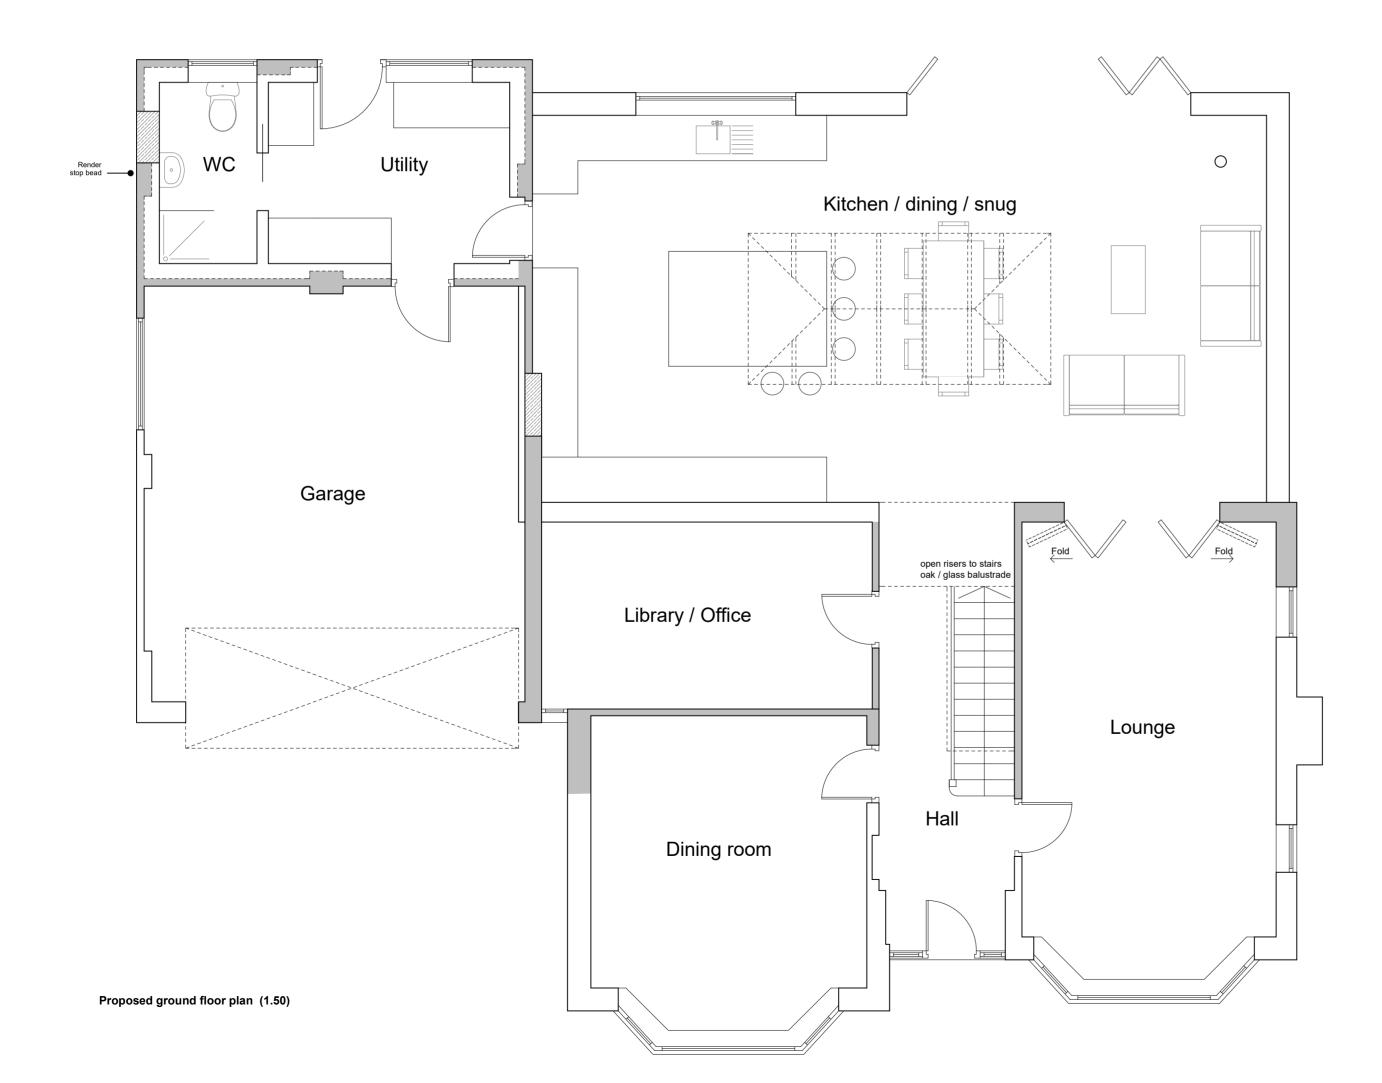

Proposed north west elevation (1.100)

Proposed south east elevation

Proposed south west elevation

Proposed north east elevation

PROPOSED PLANS & ELEVATIONS

| Client: Mr M Cuthbert<br>Address: No. 1, Whitcliffe Lane, Ripon, HG4 2JL |                         |                  |           |  |  |
|--------------------------------------------------------------------------|-------------------------|------------------|-----------|--|--|
|                                                                          |                         |                  |           |  |  |
| Date: May 2017                                                           |                         | Dwg no: 305 / P1 |           |  |  |
| <b>T</b> . 01765 609                                                     | 9798 <b>E</b> . info@dj | powellstu        | dio.co.uk |  |  |
| The Studio                                                               | Ure Bank Top            | Ripon            | HG4 1JD   |  |  |
| www.dj                                                                   | powellstu               | udio.            | co.uk     |  |  |