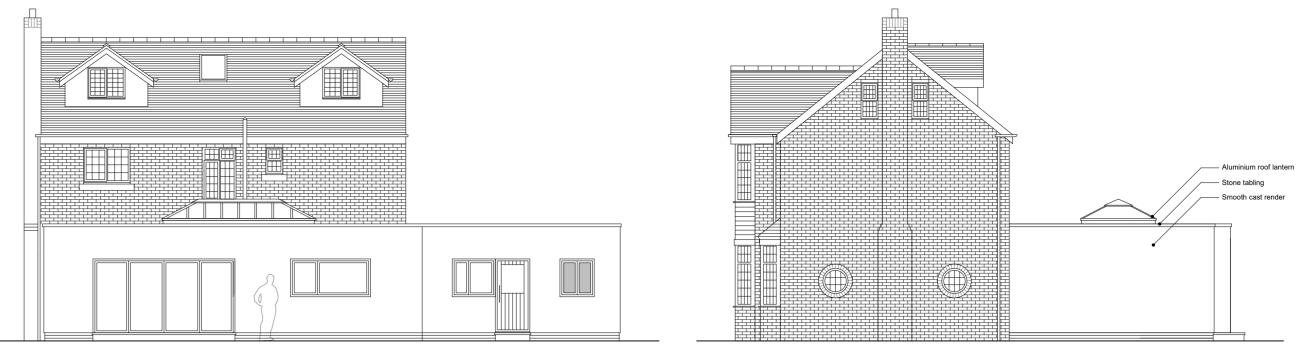

Proposed north west elevation (1.100)

Proposed south east elevation

Proposed south west elevation

Proposed north east elevation

PROPOSED PLANS & ELEVATIONS

| Client: Mr M Cuthbert<br>Address: No. 1, Whitcliffe Lane, Ripon, HG4 2JL |                         |                  |           |  |  |
|--------------------------------------------------------------------------|-------------------------|------------------|-----------|--|--|
|                                                                          |                         |                  |           |  |  |
| Date: May 2017                                                           |                         | Dwg no: 305 / P1 |           |  |  |
| <b>T</b> . 01765 609                                                     | 9798 <b>E</b> . info@dj | powellstu        | dio.co.uk |  |  |
| The Studio                                                               | Ure Bank Top            | Ripon            | HG4 1JD   |  |  |
| www.dj                                                                   | powellstu               | udio.            | co.uk     |  |  |